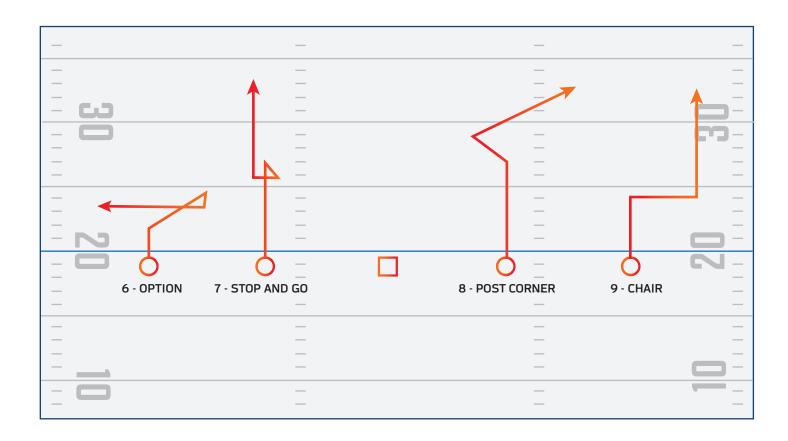

# PLAYBOOK



# PLAYBOOK ROUTETREE



#### NFL FLAG ROUTE TREE 0 - 5





# NFL FLAG ROUTE TREE 6-9





# PLAYBOOK OFFENSIVE FORMATIONS



#### **SINGLE BACK**





#### **SINGLE BACK PLAY 1**





#### **SINGLE BACK PLAY 2**





#### **SINGLE BACK PLAY 3**





#### **SPREAD**





# **SPREAD PLAY 1**





#### **SPREAD PLAY 2**





# **SPREAD PLAY 3**





#### **BUNCH**

| _    | _         | _ | _        |
|------|-----------|---|----------|
|      |           |   |          |
|      |           | _ | _        |
|      |           |   |          |
| _    | _         | _ | _        |
|      | _         | _ | _        |
| - CJ | _         | _ |          |
| - 🗀  | _         | _ | <u> </u> |
| _    | _         | _ |          |
| _    | _         | _ | _        |
| _    | _         | _ | _        |
|      |           |   |          |
| _    | _         | _ | _        |
| _    | _