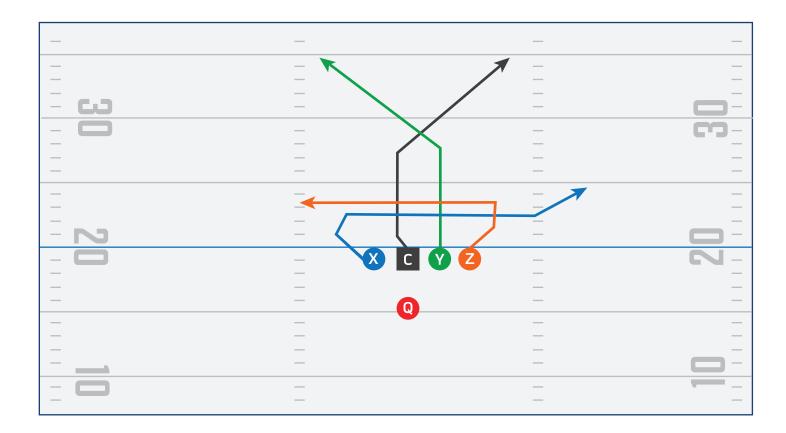

| _ | <u> </u> |
| _    | _         | _ |          |
| _    | _         | _ | _        |
| _    | _         | _ | _        |
|      |           |   |          |
| _    | _         | _ | _        |
| _    | _         | _ | _        |
| _    | _         | _ | _        |
| - N  | _         | _ |          |
|      |           |   |          |
| _ 🖵  | - X C Y Z | _ |          |
| _    | _         | _ | _        |
| _    | _         | _ | _        |
| _    | _         | _ | _        |
|      | Q         |   |          |
| _    | _         | _ | _        |
| _    | _         | _ | _        |
| _    | _         | _ | _        |
|      | _         | _ |          |
|      | _         | _ | _        |
| _    | _         | _ | _        |
|      |           |   |          |



#### **BUNCH PLAY 1**





#### **BUNCH PLAY 2**





#### **BUNCH PLAY 3**





# **TRIPS**

| _          | _ |    | _   | _            |
|------------|---|----|-----|--------------|
| _          | _ |    | _   | _            |
| _          | _ |    | _   |              |
|            | _ |    | _   |              |
| <u>- ພ</u> |   |    | _   |              |
| _ 🗖        | _ |    | _   | <b>67</b> -  |
| _          | _ |    | _   | _            |
| _          | _ |    | _   | _            |
| _          | _ |    | _   | _            |
| _          | _ |    | _   | _            |
| _          | _ |    | _   | _            |
| _          | _ |    | _   | _            |
| - 23       | _ |    | _   |              |
| _          | _ | CX | - Y | <b>Z</b> N - |
| _          | _ | _  | _   | _            |
| _