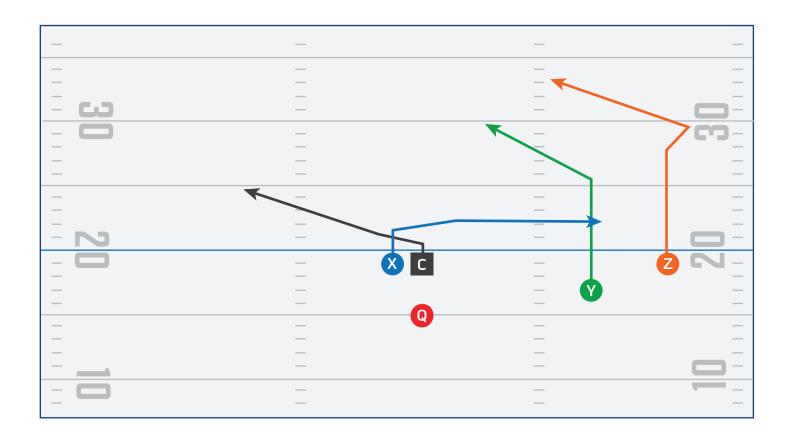

_          | _ |    | _   | _            |
| _          | _ |    | _   | _            |
| _          | _ |    | _   | _            |
| - 23       | _ |    | _   |              |
| _          | _ | CX | - Y | <b>Z</b> N - |
| _          | _ | _  | _   | _            |
| _          | _ |    | _   | _            |
| _          |   | Q  |     |              |
| _          | _ |    | _   | _            |
| _          | _ |    | _   | _            |
| _          | _ |    | _   |              |
|            | _ |    | _   |              |
|            | _ |    | _   |              |
| _          | _ |    | _   | _            |
|            |   |    |     |              |



#### **TRIPS PLAY 1**





#### **TRIPS PLAY 2**





#### **TRIPS PLAY 3**





#### **TWINS**





#### **TWINS PLAY 1**





#### **TWINS PLAY 2**





#### **TWINS PLAY 3**





#### **TWINS STACK**





#### **TWINS STACK PLAY 1**





# **TWINS STACK PLAY 2**





# **TWINS STACK PLAY 3**





#### **SINGLE SET**





# **SINGLE SET PLAY 1**





# **SINGLE SET PLAY 2**





# **SINGLE SET PLAY 3**





# PLAYBOOK

**RUN PLAYS** 



# **HB DIVE**





# **END AROUND**





# **REVERSE**





# **DOUBLE REVERSE**





# **FAKE DOUBLE REVERSE**





# **FAKE TRIPLE REVERSE**





# PLAYBOOK DEFENSIVE COVERAGES



# **NFL FLAG MAN**