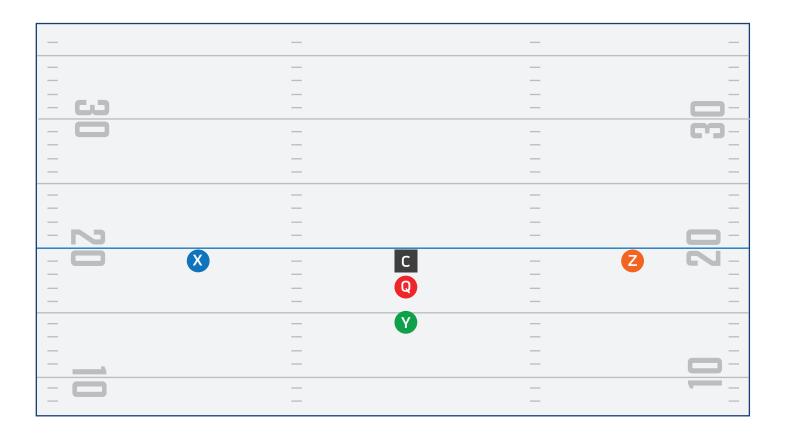

# PLAYBOOK



# PLAYBOOK ROUTETREE



#### NFL FLAG ROUTE TREE 0 - 5





# NFL FLAG ROUTE TREE 6-9





# PLAYBOOK OFFENSIVE FORMATIONS



#### **SINGLE BACK**





#### **SINGLE BACK PLAY 1**





#### **SINGLE BACK PLAY 2**





#### **SINGLE BACK PLAY 3**





#### **SPREAD**





# **SPREAD PLAY 1**





#### **SPREAD PLAY 2**





# **SPREAD PLAY 3**





#### **BUNCH**

| _    | _         | _ | _        |
|------|-----------|---|----------|
|      |           |   |          |
|      |           | _ | _        |
|      |           |   |          |
| _    | _         | _ | _        |
|      | _         | _ | _        |
| - CJ | _         | _ |          |
| - 🗀  | _         | _ | <u> </u> |
| _    | _         | _ |          |
| _    | _         | _ | _        |
| _    | _         | _ | _        |
|      |           |   |          |
| _    | _         | _ | _        |
| _    | _         | _ | _        |
| _    | _         | _ | _        |
| - N