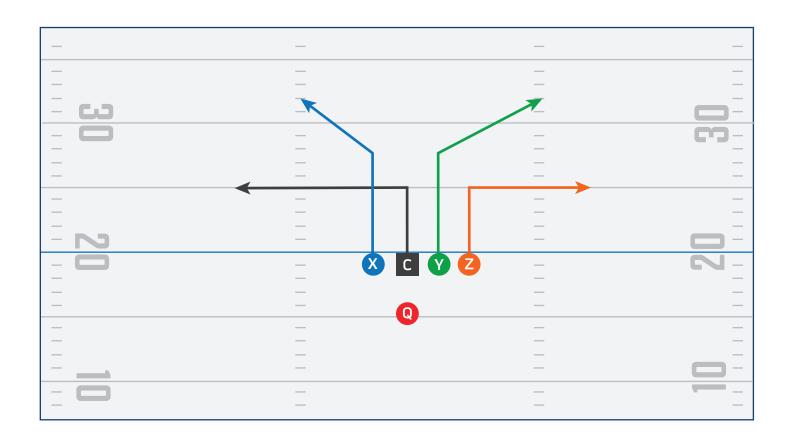

| _    | _         | _ | _        |
| _    | _         | _ | _        |
|      |           |   |          |
| _    | _         | _ | _        |
| _    | _         | _ | _        |
| _    | _         | _ | _        |
| - N  | _         | _ |          |
|      |           |   |          |
| _ 🖵  | - X C Y Z | _ |          |
| _    | _         | _ | _        |
| _    | _         | _ | _        |
| _    | _         | _ | _        |
|      | Q         |   |          |
| _    | _         | _ | _        |
| _    | _         | _ | _        |
| _    | _         | _ | _        |
|      | _         | _ |          |
|      | _         | _ | _        |
| _    | _         | _ | _        |
|      |           |   |          |



#### **BUNCH PLAY 1**





#### **BUNCH PLAY 2**





#### **BUNCH PLAY 3**





# **TRIPS**

| _          | _ |    | _   | _            |
|------------|---|----|-----|--------------|
| _          | _ |    | _   | _            |
| _          | _ |    | _   |              |
|            | _ |    | _   |              |
| <u>- ພ</u> |   |    | _   |              |
| _ 🗖        | _ |    | _   | <b>67</b> -  |
| _          | _ |    | _   | _            |
| _          | _ |    | _   | _            |
| _          | _ |    | _   | _            |
| _          | _ |    | _   | _            |
| _          | _ |    | _   | _            |
| _          | _ |    | _   | _            |
| - 23       | _ |    | _   |              |
| _          | _ | CX | - Y | <b>Z</b> N - |
| _          | _ | _  | _   | _            |
| _          | _ |    | _   | _            |
| _          |   |