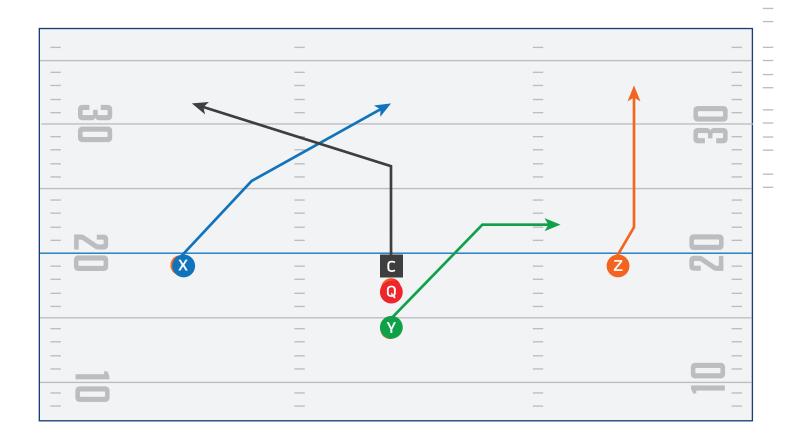

# PLAYBOOK



# PLAYBOOK ROUTETREE



#### NFL FLAG ROUTE TREE 0 - 5





# NFL FLAG ROUTE TREE 6-9





# PLAYBOOK OFFENSIVE FORMATIONS



#### **SINGLE BACK**





#### **SINGLE BACK PLAY 1**





#### **SINGLE BACK PLAY 2**





#### **SINGLE BACK PLAY 3**





#### **SPREAD**





# **SPREAD PLAY 1**





#### **SPREAD PLAY 2**





# **SPREAD PLAY 3**





#### **BUNCH**

| _    | _         | _ | _        |
|------|-----------|---|----------|
|      |           |   |          |
|      |           | _ | _        |
|      |           |   |          |
| _    | _         | _ | _        |
|      | _         | _ | _        |
| - CJ | _         | _ |          |
| - 🗀  | _         | _ | <u> </u> |
| _    | _         | _ |          |
| _    | _         | _ | _        |
| _    | _         | _ | _        |
|      |           |   |          |
| _    | _         | _ | _        |
| _    | _         | _ | _        |
| _    | _         | _ | _        |
| - N  | _         | _ |          |
|      |           |   |          |