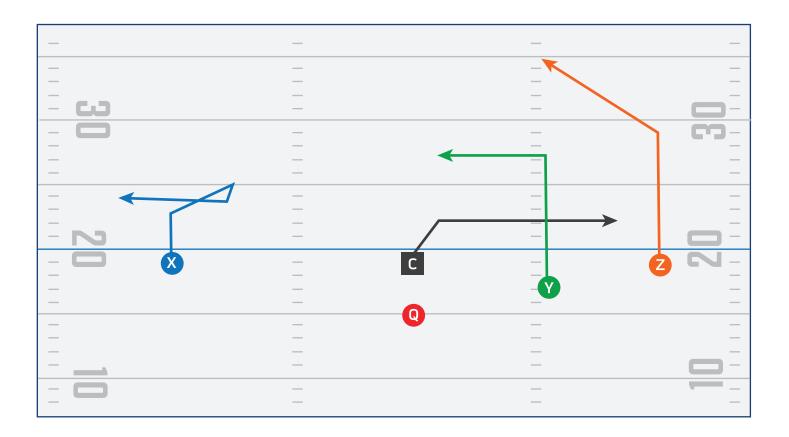

# PLAYBOOK



# PLAYBOOK ROUTETREE



#### NFL FLAG ROUTE TREE 0 - 5





# NFL FLAG ROUTE TREE 6-9





# PLAYBOOK OFFENSIVE FORMATIONS



#### **SINGLE BACK**





#### **SINGLE BACK PLAY 1**





#### **SINGLE BACK PLAY 2**





#### **SINGLE BACK PLAY 3**





#### **SPREAD**





# **SPREAD PLAY 1**





#### **SPREAD PLAY 2**





# **SPREAD PLAY 3**





#### **BUNCH**

| _    | _         | _ | _        |
|------|-----------|---|----------|
|      |           |   |          |
|      |           | _ | _        |
|      |           |   |          |
| _    | _         | _ | _        |
|      | _         | _ | _        |
| - CJ | _         | _ |          |
| - 🗀  | _         | _ | <u> </u> |
| _    | _         | _ |          |
| _    | _         | _ | _        |
| _    | _         | _ | _        |
|      |           |   |          |
| _    | _         | _ | _        |
| _    | _         | _ | _        |
| _    | _         | _ | _        |
| - N  | _         | _ |          |
|      |           |   |          |
| _ 🖵  | - X C Y Z | _ |          |
| _    | _         | _ | _        |
| _    | _         | _ | _        |