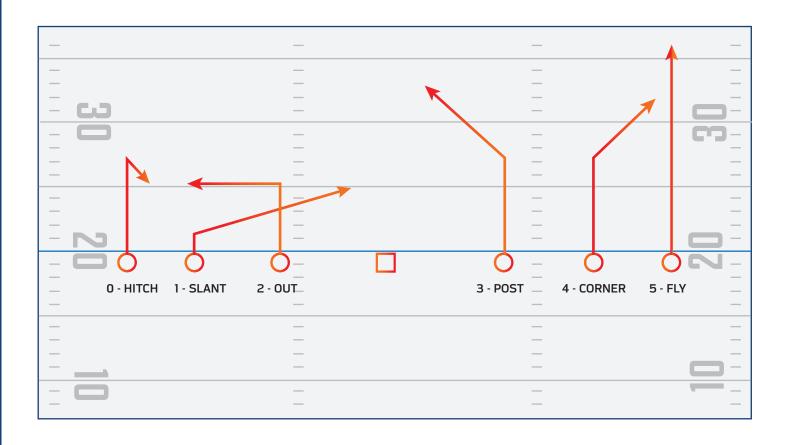

# PLAYBOOK



# PLAYBOOK ROUTETREE



#### NFL FLAG ROUTE TREE 0 - 5





# NFL FLAG ROUTE TREE 6-9





# PLAYBOOK OFFENSIVE FORMATIONS



#### **SINGLE BACK**





#### **SINGLE BACK PLAY 1**





#### **SINGLE BACK PLAY 2**





#### **SINGLE BACK PLAY 3**





#### **SPREAD**





# **SPREAD PLAY 1**





#### **SPREAD PLAY 2**





# **SPREAD PLAY 3**





#### **BUNCH**

| _    | _         | _ | _        |
|------|-----------|---|----------|
|      |           |   |          |
|      |           | _ | _        |
|      |           |   |          |
| _    | _         | _ | _        |
|      | _         | _ | _        |
| - CJ | _         | _ |          |
| - 🗀  | _         | _ | <u> </u> |
| _    | _         | _ |          |
| _    | _         | _ | _        |
| _    | _         | _ | _        |
|      |           |   |          |
| _    | _         | _