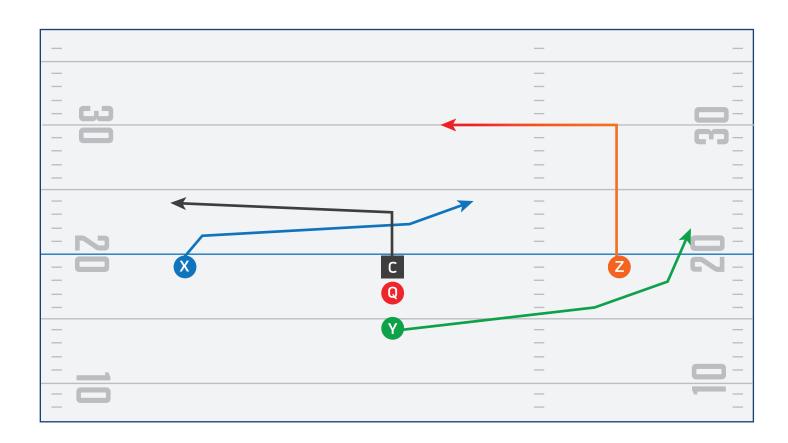

# PLAYBOOK



# PLAYBOOK ROUTETREE



#### NFL FLAG ROUTE TREE 0 - 5





# NFL FLAG ROUTE TREE 6-9





# PLAYBOOK OFFENSIVE FORMATIONS



#### **SINGLE BACK**





#### **SINGLE BACK PLAY 1**





#### **SINGLE BACK PLAY 2**





#### **SINGLE BACK PLAY 3**





#### **SPREAD**





# **SPREAD PLAY 1**





#### **SPREAD PLAY 2**





# **SPREAD PLAY 3**





#### **BUNCH**

| _    | _         | _ | _        |
|------|-----------|---|----------|
|      |           |   |          |
|      |           | _ | _        |
|      |           |   |          |
| _    | _         | _ | _        |
|      | _         | _ | _        |
| - CJ | _         | _ |          |
| - 🗀  | _         | _ | <u> </u> |
| _    | _         | _ |          |
| _    | _         | _ | _        |
| _    | _         | _ | _        |
|      |           |   |          |
| _    | _         | _ | _        |
| _    | _         | _ | _        |
| _    | _         | _ | _        |
| - N  | _         | _ |          |
|      |           |   |          |
| _ 🖵  | - X C Y Z | _ |