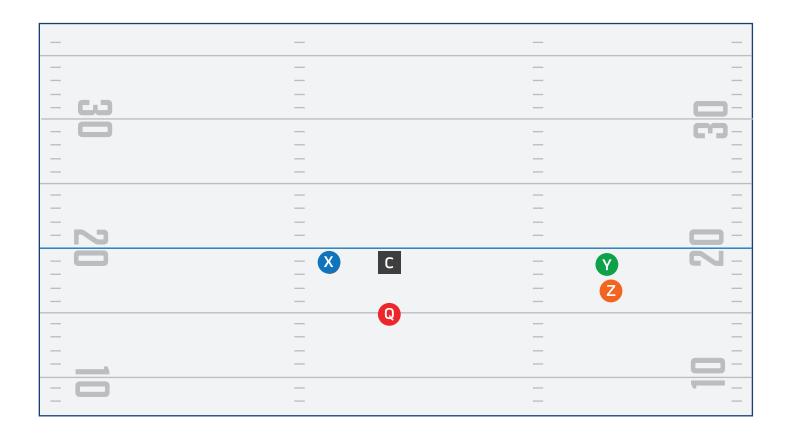

|
| _          | _ |    | _   | _            |
| - 23       | _ |    | _   |              |
| _          | _ | CX | - Y | <b>Z</b> N - |
| _          | _ | _  | _   | _            |
| _          | _ |    | _   | _            |
| _          |   | Q  |     |              |
| _          | _ |    | _   | _            |
| _          | _ |    | _   | _            |
| _          | _ |    | _   |              |
|            | _ |    | _   |              |
|            | _ |    | _   |              |
| _          | _ |    | _   | _            |
|            |   |    |     |              |



#### **TRIPS PLAY 1**





#### **TRIPS PLAY 2**





#### **TRIPS PLAY 3**





#### **TWINS**





#### **TWINS PLAY 1**





#### **TWINS PLAY 2**





#### **TWINS PLAY 3**





#### **TWINS STACK**





#### **TWINS STACK PLAY 1**





# **TWINS STACK PLAY 2**





# **TWINS STACK PLAY 3**





#### **SINGLE SET**





# **SINGLE SET PLAY 1**





# **SINGLE SET PLAY 2**





# **SINGLE SET PLAY 3**





# PLAYBOOK

**RUN PLAYS** 



# **HB DIVE**





# **END AROUND**





# **REVERSE**





# **DOUBLE REVERSE**





# **FAKE DOUBLE REVERSE**





# **FAKE TRIPLE REVERSE**





# PLAYBOOK DEFENSIVE COVERAGES



# **NFL FLAG MAN**