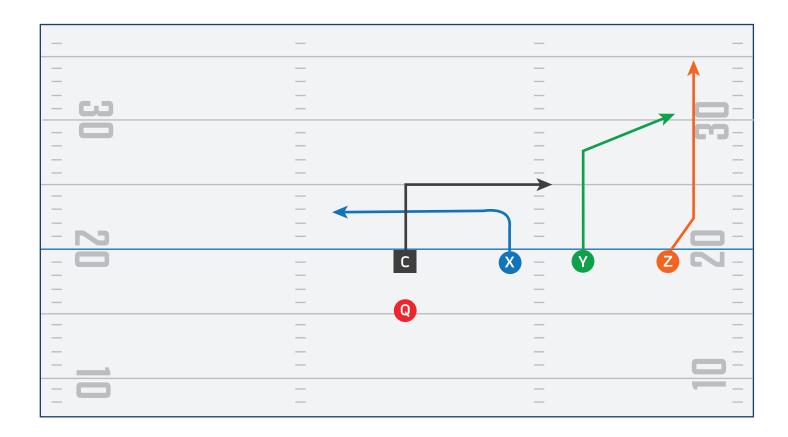

| _   | _            |
| _          | _ |    | _   | _            |
| _          | _ |    | _   | _            |
| _          | _ |    | _   | _            |
| _          | _ |    | _   | _            |
| - 23       | _ |    | _   |              |
| _          | _ | CX | - Y | <b>Z</b> N - |
| _          | _ | _  | _   | _            |
| _          | _ |    | _   | _            |
| _          |   | Q  |     |              |
| _          | _ |    | _   | _            |
| _          | _ |    | _   | _            |
| _          | _ |    | _   |              |
|            | _ |    | _   |              |
|            | _ |    | _   |              |
| _          | _ |    | _   | _            |
|            |   |    |     |              |



#### **TRIPS PLAY 1**





#### **TRIPS PLAY 2**





#### **TRIPS PLAY 3**





#### **TWINS**





#### **TWINS PLAY 1**





#### **TWINS PLAY 2**





#### **TWINS PLAY 3**





#### **TWINS STACK**





#### **TWINS STACK PLAY 1**





# **TWINS STACK PLAY 2**





# **TWINS STACK PLAY 3**





#### **SINGLE SET**





# **SINGLE SET PLAY 1**





# **SINGLE SET PLAY 2**





# **SINGLE SET PLAY 3**





# PLAYBOOK

**RUN PLAYS** 



# **HB DIVE**





# **END AROUND**





# **REVERSE**





# **DOUBLE REVERSE**





# **FAKE DOUBLE REVERSE**





# **FAKE TRIPLE REVERSE**





# PLAYBOOK DEFENSIVE COVERAGES



# **NFL FLAG MAN**