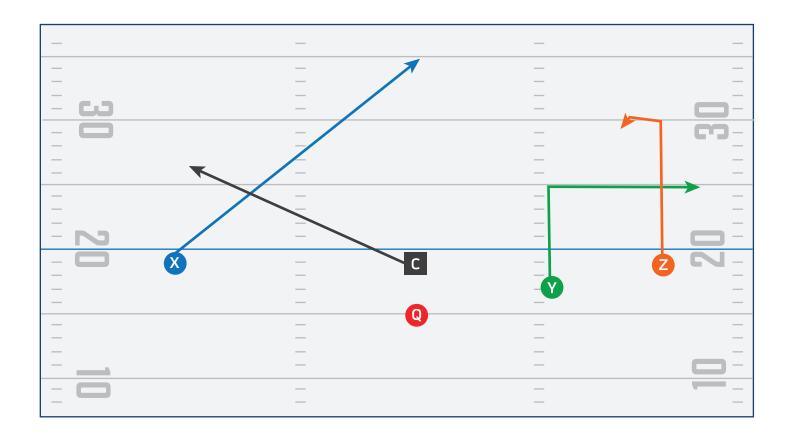

# PLAYBOOK



# PLAYBOOK ROUTETREE



#### NFL FLAG ROUTE TREE 0 - 5





# NFL FLAG ROUTE TREE 6-9





# PLAYBOOK OFFENSIVE FORMATIONS



#### **SINGLE BACK**





#### **SINGLE BACK PLAY 1**





#### **SINGLE BACK PLAY 2**





#### **SINGLE BACK PLAY 3**





#### **SPREAD**





# **SPREAD PLAY 1**





#### **SPREAD PLAY 2**





# **SPREAD PLAY 3**





#### **BUNCH**

| _    | _         | _ | _        |
|------|-----------|---|----------|
|      |           |   |          |
|      |           | _ | _        |
|      |           |   |          |
| _    | _         | _ | _        |
|      | _         | _ | _        |
| - CJ | _         | _ |          |
| - 🗀  | _         | _ | <u> </u> |
| _    | _         | _ |          |
| _    | _         | _ | _        |
| _    | _         | _ | _        |
|      |           |   |          |
| _    | _         | _ | _        |
| _    | _         | _ | _        |
| _    | _         | _ | _        |
| - N  | _         | _ |          |
|      |           |   |          |
| _ 🖵  | - X C Y Z | _ |          |
| _    | _         | _ | _        |
| _    | _         | _ | _        |
| _    | _         | _ |