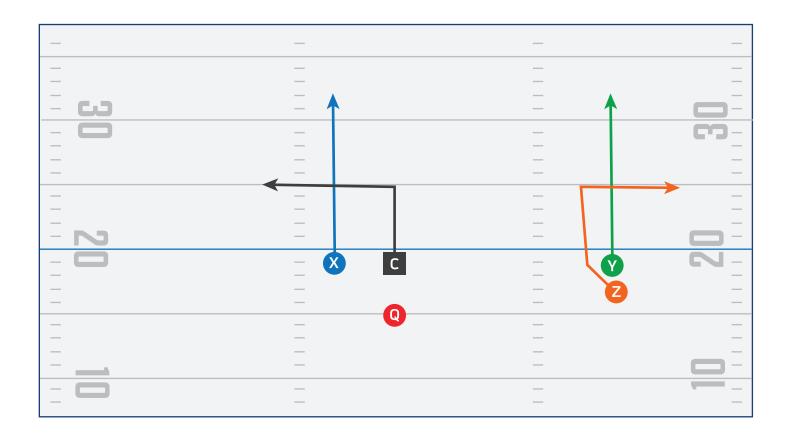

| _            |
| - 23       | _ |    | _   |              |
| _          | _ | CX | - Y | <b>Z</b> N - |
| _          | _ | _  | _   | _            |
| _          | _ |    | _   | _            |
| _          |   | Q  |     |              |
| _          | _ |    | _   | _            |
| _          | _ |    | _   | _            |
| _          | _ |    | _   |              |
|            | _ |    | _   |              |
|            | _ |    | _   |              |
| _          | _ |    | _   | _            |
|            |   |    |     |              |



#### **TRIPS PLAY 1**





#### **TRIPS PLAY 2**





#### **TRIPS PLAY 3**





#### **TWINS**





#### **TWINS PLAY 1**





#### **TWINS PLAY 2**





#### **TWINS PLAY 3**





#### **TWINS STACK**





#### **TWINS STACK PLAY 1**





# **TWINS STACK PLAY 2**





# **TWINS STACK PLAY 3**





#### **SINGLE SET**





# **SINGLE SET PLAY 1**





# **SINGLE SET PLAY 2**





# **SINGLE SET PLAY 3**





# PLAYBOOK

**RUN PLAYS** 



# **HB DIVE**





# **END AROUND**





# **REVERSE**





# **DOUBLE REVERSE**





# **FAKE DOUBLE REVERSE**





# **FAKE TRIPLE REVERSE**





# PLAYBOOK DEFENSIVE COVERAGES



# **NFL FLAG MAN**