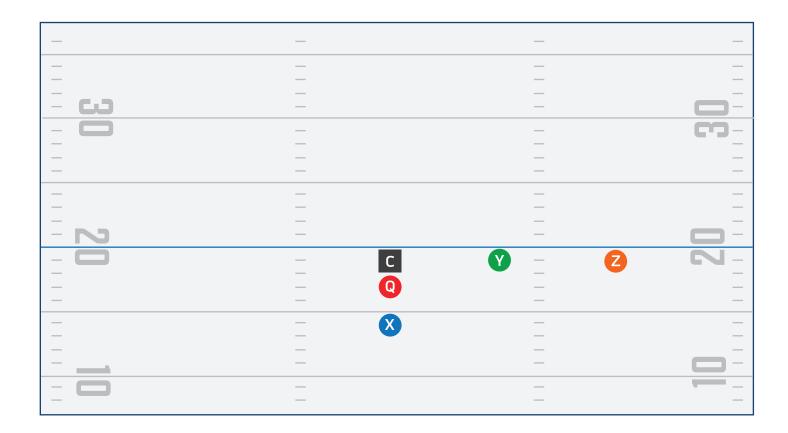

X | - Y | <b>Z</b> N - |
| _          | _ | _  | _   | _            |
| _          | _ |    | _   | _            |
| _          |   | Q  |     |              |
| _          | _ |    | _   | _            |
| _          | _ |    | _   | _            |
| _          | _ |    | _   |              |
|            | _ |    | _   |              |
|            | _ |    | _   |              |
| _          | _ |    | _   | _            |
|            |   |    |     |              |



#### **TRIPS PLAY 1**





#### **TRIPS PLAY 2**





#### **TRIPS PLAY 3**





#### **TWINS**





#### **TWINS PLAY 1**





#### **TWINS PLAY 2**





#### **TWINS PLAY 3**





#### **TWINS STACK**





#### **TWINS STACK PLAY 1**





# **TWINS STACK PLAY 2**





# **TWINS STACK PLAY 3**





#### **SINGLE SET**





# **SINGLE SET PLAY 1**





# **SINGLE SET PLAY 2**





# **SINGLE SET PLAY 3**





# PLAYBOOK

**RUN PLAYS** 



# **HB DIVE**





# **END AROUND**





# **REVERSE**





# **DOUBLE REVERSE**





# **FAKE DOUBLE REVERSE**





# **FAKE TRIPLE REVERSE**





# PLAYBOOK DEFENSIVE COVERAGES



# **NFL FLAG MAN**