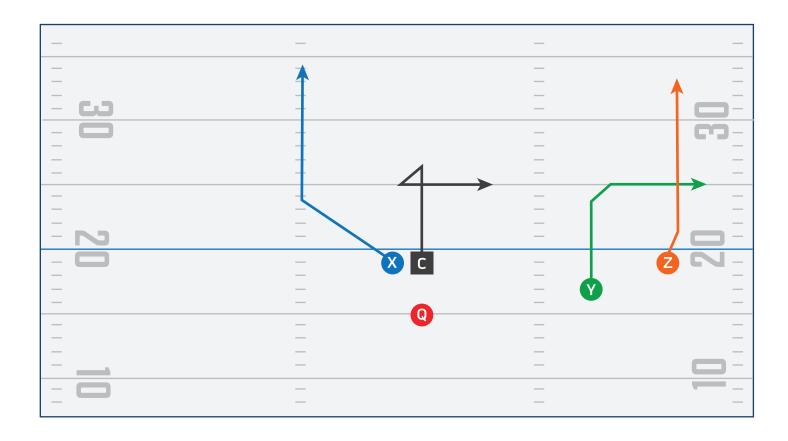

_            |
| _          | _ |    | _   | _            |
| _          | _ |    | _   | _            |
| - 23       | _ |    | _   |              |
| _          | _ | CX | - Y | <b>Z</b> N - |
| _          | _ | _  | _   | _            |
| _          | _ |    | _   | _            |
| _          |   | Q  |     |              |
| _          | _ |    | _   | _            |
| _          | _ |    | _   | _            |
| _          | _ |    | _   |              |
|            | _ |    | _   |              |
|            | _ |    | _   |              |
| _          | _ |    | _   | _            |
|            |   |    |     |              |



#### **TRIPS PLAY 1**





#### **TRIPS PLAY 2**





#### **TRIPS PLAY 3**





#### **TWINS**





#### **TWINS PLAY 1**





#### **TWINS PLAY 2**





#### **TWINS PLAY 3**





#### **TWINS STACK**





#### **TWINS STACK PLAY 1**





# **TWINS STACK PLAY 2**





# **TWINS STACK PLAY 3**





#### **SINGLE SET**





# **SINGLE SET PLAY 1**





# **SINGLE SET PLAY 2**





# **SINGLE SET PLAY 3**





# PLAYBOOK

**RUN PLAYS** 



# **HB DIVE**





# **END AROUND**





# **REVERSE**





# **DOUBLE REVERSE**





# **FAKE DOUBLE REVERSE**





# **FAKE TRIPLE REVERSE**





# PLAYBOOK DEFENSIVE COVERAGES



# **NFL FLAG MAN**