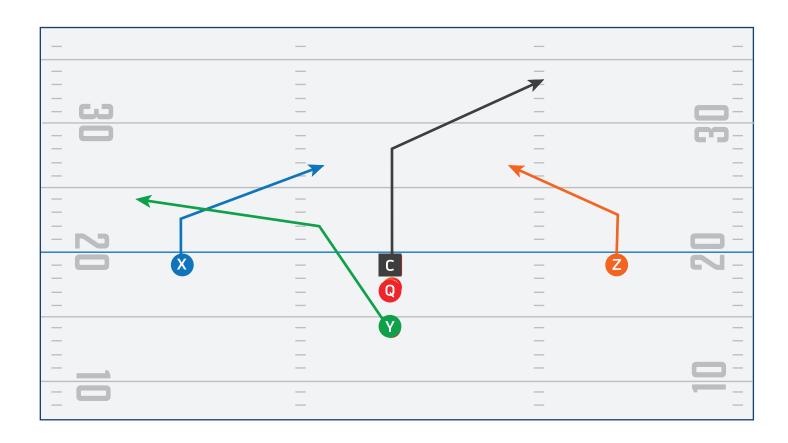

# PLAYBOOK



# PLAYBOOK ROUTETREE



#### NFL FLAG ROUTE TREE 0 - 5





# NFL FLAG ROUTE TREE 6-9





# PLAYBOOK OFFENSIVE FORMATIONS



#### **SINGLE BACK**





#### **SINGLE BACK PLAY 1**





#### **SINGLE BACK PLAY 2**





#### **SINGLE BACK PLAY 3**





#### **SPREAD**





# **SPREAD PLAY 1**





#### **SPREAD PLAY 2**





# **SPREAD PLAY 3**





#### **BUNCH**

| _    | _         | _ | _        |
|------|-----------|---|----------|
|      |           |   |          |
|      |           | _ | _        |
|      |           |   |          |
| _    | _         | _ | _        |
|      | _         | _ | _        |
| - CJ | _         | _ |          |
| - 🗀  | _         | _ | <u> </u> |
| _    | _         | _ |          |
| _    | _         | _ | _        |
| _    | _         | _ | _        |
|      |           |   |          |
| _    | _         | _ | _        |
| _    | _         | _ | _        |
| _    | _         | _ | _        |
| - N  | _         | _ |          |
|