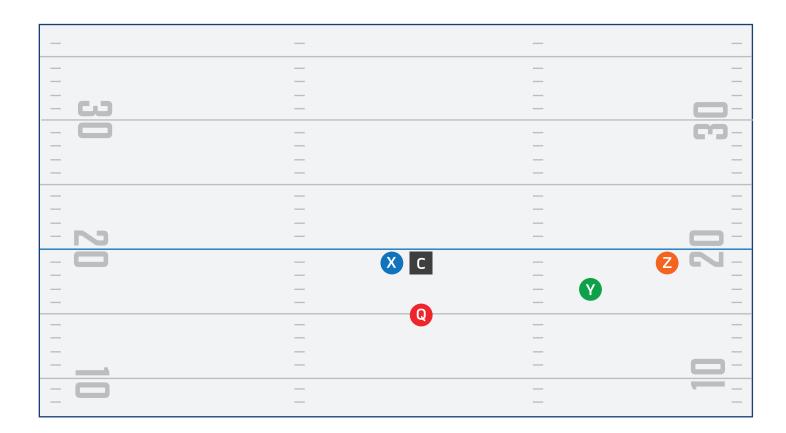

#### **BUNCH**

| _    | _         | _ | _        |
|------|-----------|---|----------|
|      |           |   |          |
|      |           | _ | _        |
|      |           |   |          |
| _    | _         | _ | _        |
|      | _         | _ | _        |
| - CJ | _         | _ |          |
| - 🗀  | _         | _ | <u> </u> |
| _    | _         | _ |          |
| _    | _         | _ | _        |
| _    | _         | _ | _        |
|      |           |   |          |
| _    | _         | _ | _        |
| _    | _         | _ | _        |
| _    | _         | _ | _        |
| - N  | _         | _ |          |
|      |           |   |          |
| _ 🖵  | - X C Y Z | _ |          |
| _    | _         | _ | _        |
| _    | _         | _ | _        |
| _    | _         | _ | _        |
|      | Q         |   |          |
| _    | _         | _ | _        |
| _    | _         | _ | _        |
| _    | _         | _ | _        |
|      | _         | _ |          |
|      | _         | _ | _        |
| _    | _         | _ | _        |
|      |           |   |          |