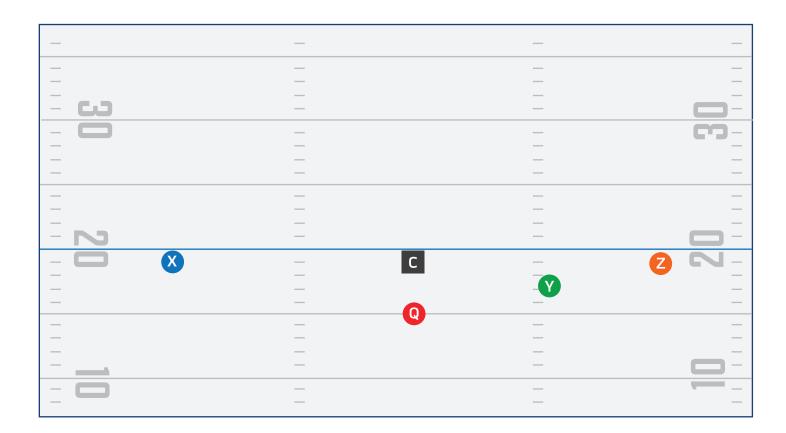

# PLAYBOOK



# PLAYBOOK ROUTETREE



#### NFL FLAG ROUTE TREE 0 - 5





# NFL FLAG ROUTE TREE 6-9





# PLAYBOOK OFFENSIVE FORMATIONS



#### **SINGLE BACK**





#### **SINGLE BACK PLAY 1**





#### **SINGLE BACK PLAY 2**





#### **SINGLE BACK PLAY 3**





#### **SPREAD**





# **SPREAD PLAY 1**





#### **SPREAD PLAY 2**





# **SPREAD PLAY 3**





#### **BUNCH**

| _    | _         | _ | _        |
|------|-----------|---|----------|
|      |           |   |          |
|      |           | _ | _        |
|      |           |   |          |
| _    | _         | _ | _        |
|      | _         | _ | _        |
| - CJ | _         | _ |          |
| - 🗀  | _         | _ | <u> </u> |
| _    | _         | _ |          |
| _    | _         | _ | _        |
| _    | _         | _ | _        |
|      |           |   |          |
| _    | _         | _ | _        |
| _    | _         | _ | _        |
| _    | _         | _ | _        |
| - N  | _         | _ |          |
|      |           |   |          |
| _ 🖵  | - X C Y Z | _ |          |
| _    | _